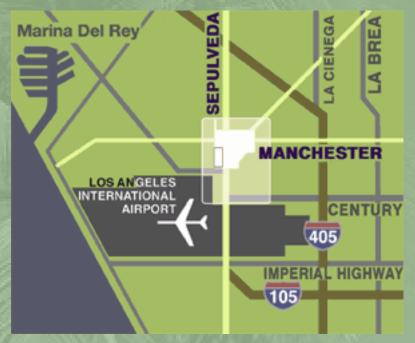

## AIRPORT OFFICE CENTER Outstanding Spaces Now Available:

8929-8939 Sepulveda Boulevard Los Angeles, CA 90045

LAX Adjacent
Freeway Close
Affordable Parking
24 Hour Security
Conference Room
Cafe

Recently Updated Landscape & Exterior Design

10 Suites 498 SF to 12,000 SF Starting at \$1.75 PSF

The Airport Office Center is situated in the Southern section of the Westchester Central Business District. Major banks, restaurants and shopping all within a 2 block radius.